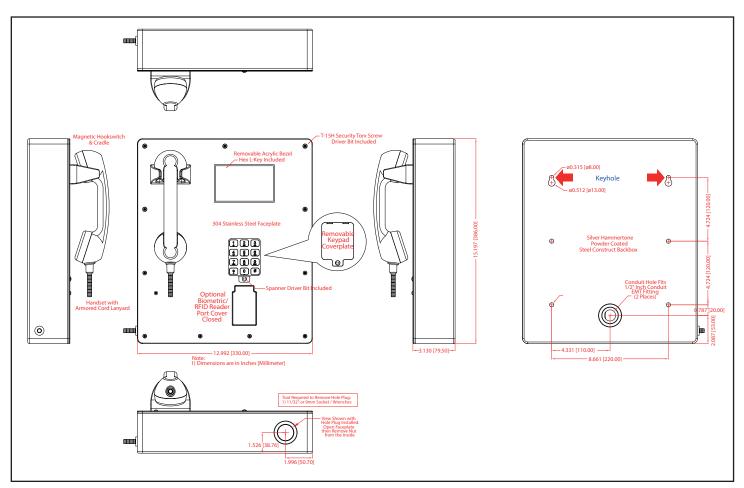

#### Features

- Stainless steel front cover
- Replaceable acrylic cover for phone display
- Powder coated back enclosure
- Handset with 32-inch armored cable
- Supplied keyboard cover plate
- Hookswitch controller
- Auto answer or dial out
- High reliability magnetic hook switch
- Removable faceplate for access to the phone keypad

#### Specifications

| specifications                          |                                                                                           |
|-----------------------------------------|-------------------------------------------------------------------------------------------|
| Operating Range                         | Temperature: -40° C to 55° C (-40° F to 131° F)<br>Humidity: 5-95%, non-condensing        |
| Storage Temperature<br>Storage Altitude | -40° C to 70° C (-40° F to 158° F)<br>Up to 15,000 ft. (4573 m)                           |
| Dimensions*                             | 12.992 in. [330 mm] Length<br>5.302 in. [134.66 mm] Width**<br>15.197 in. [386 mm] Height |
| Weight<br>Boxed Weight                  | 15 lbs. [6.8 kg]<br>19.0 lbs [8.62 kg]                                                    |
| Compliance                              | RoHS Compliant                                                                            |
| Warranty                                | 2 Years Limited                                                                           |
| Part Number                             | 011474                                                                                    |

\*Dimensions are measured from the perspective of the product being upright with the front of the product facing you. \*\*Includes the phone cradle.

### Cisco 8851/61 Secure Phone Case

Dimensions